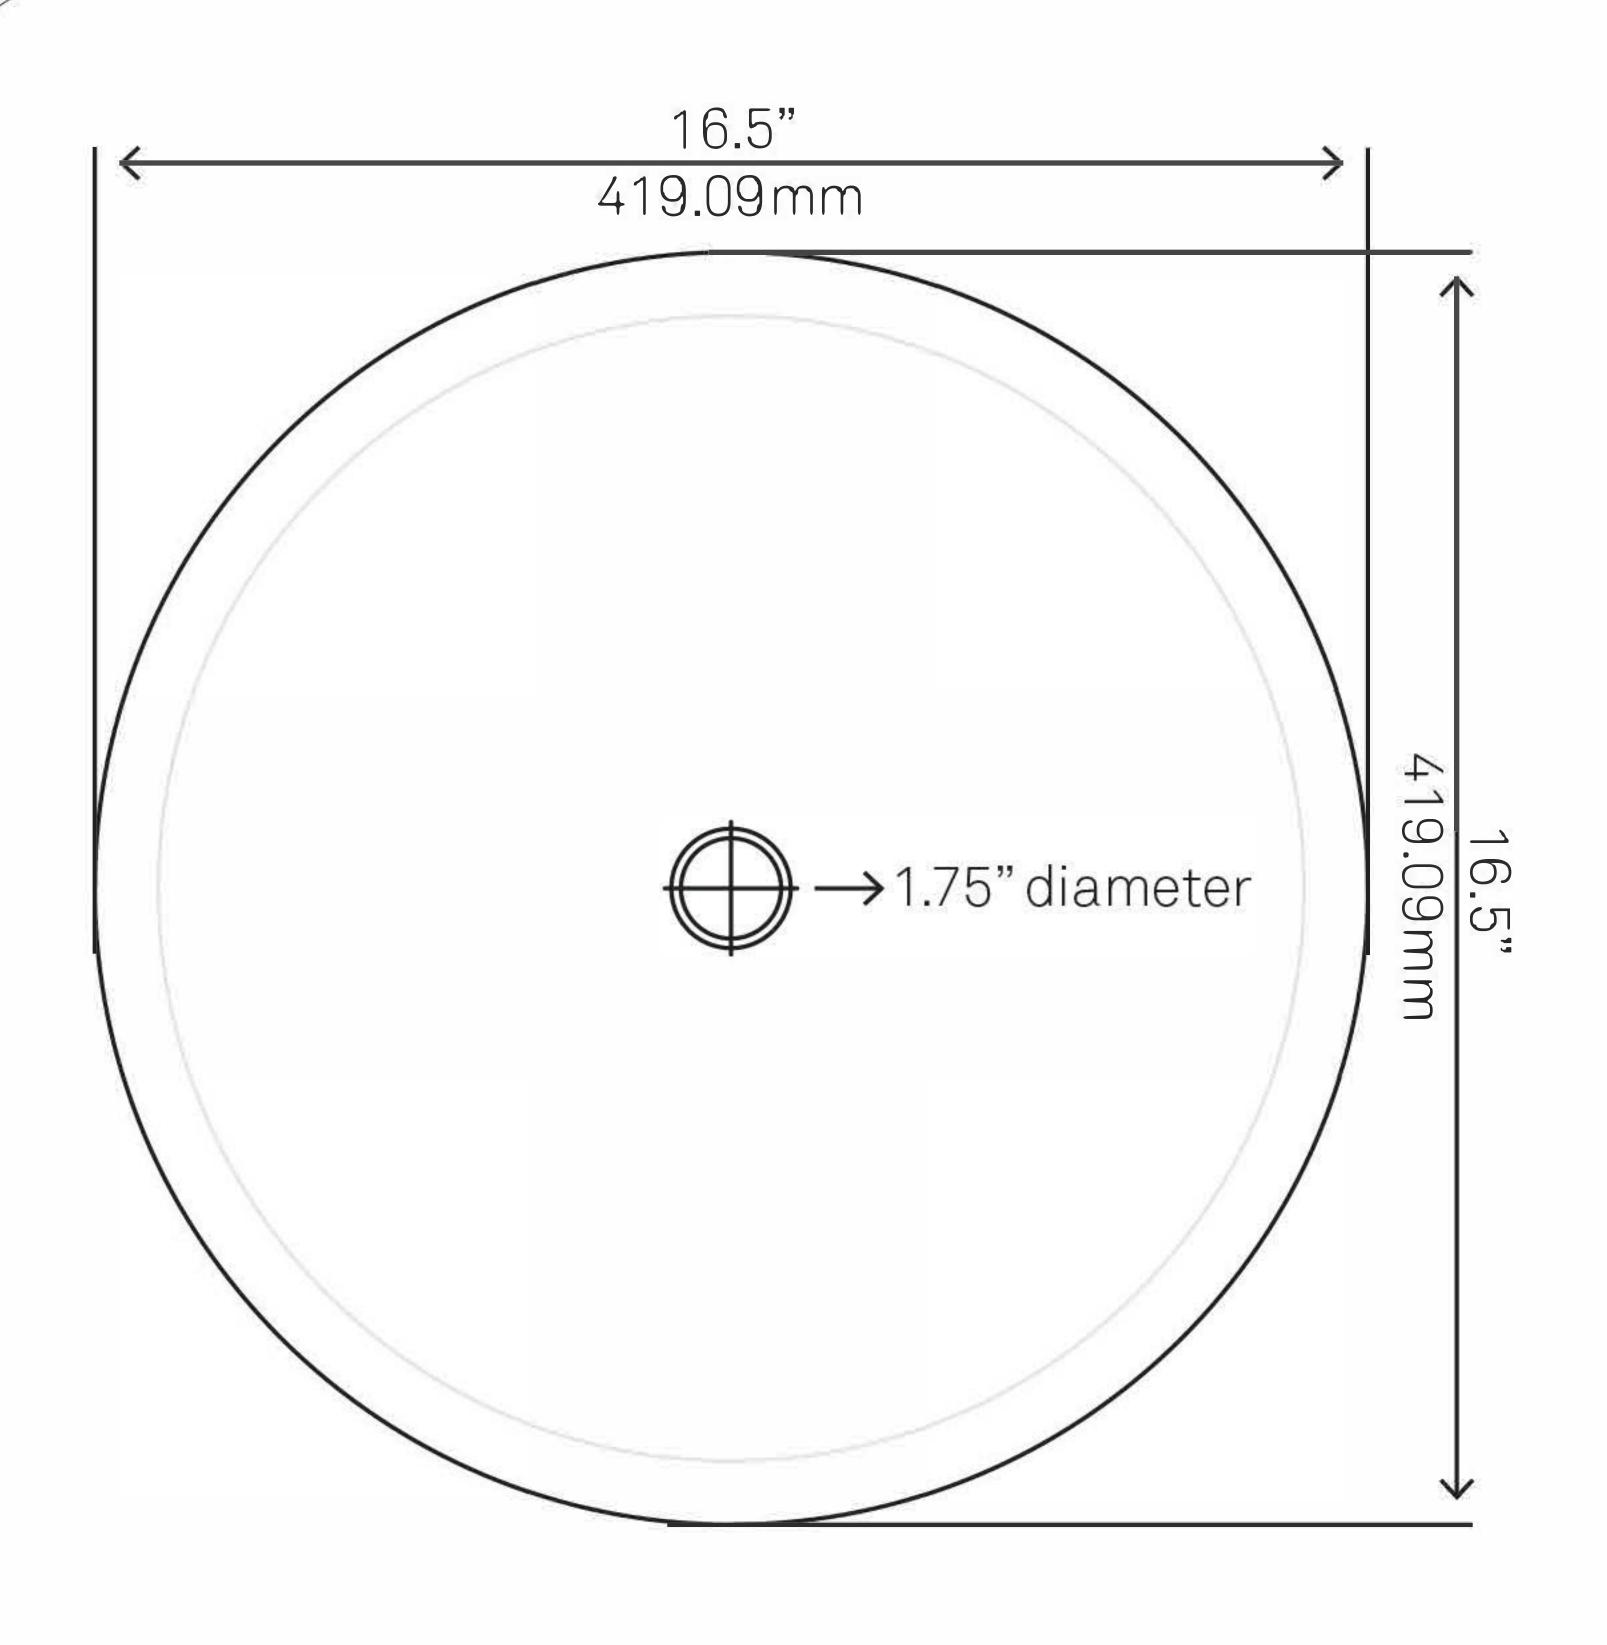

# 146.04mm

#### STANDARD SPECIFICATIONS:

- Round hand painted vessel sink
- Bright blue with silver trim
- High tempered glass
- Stain and scratch resistant inside
- Textured painted outside
- Above counter installation
- Standard U.S. plumbing connection
- 1.75-inch drain opening
- Novatto faucet and drain sold separately