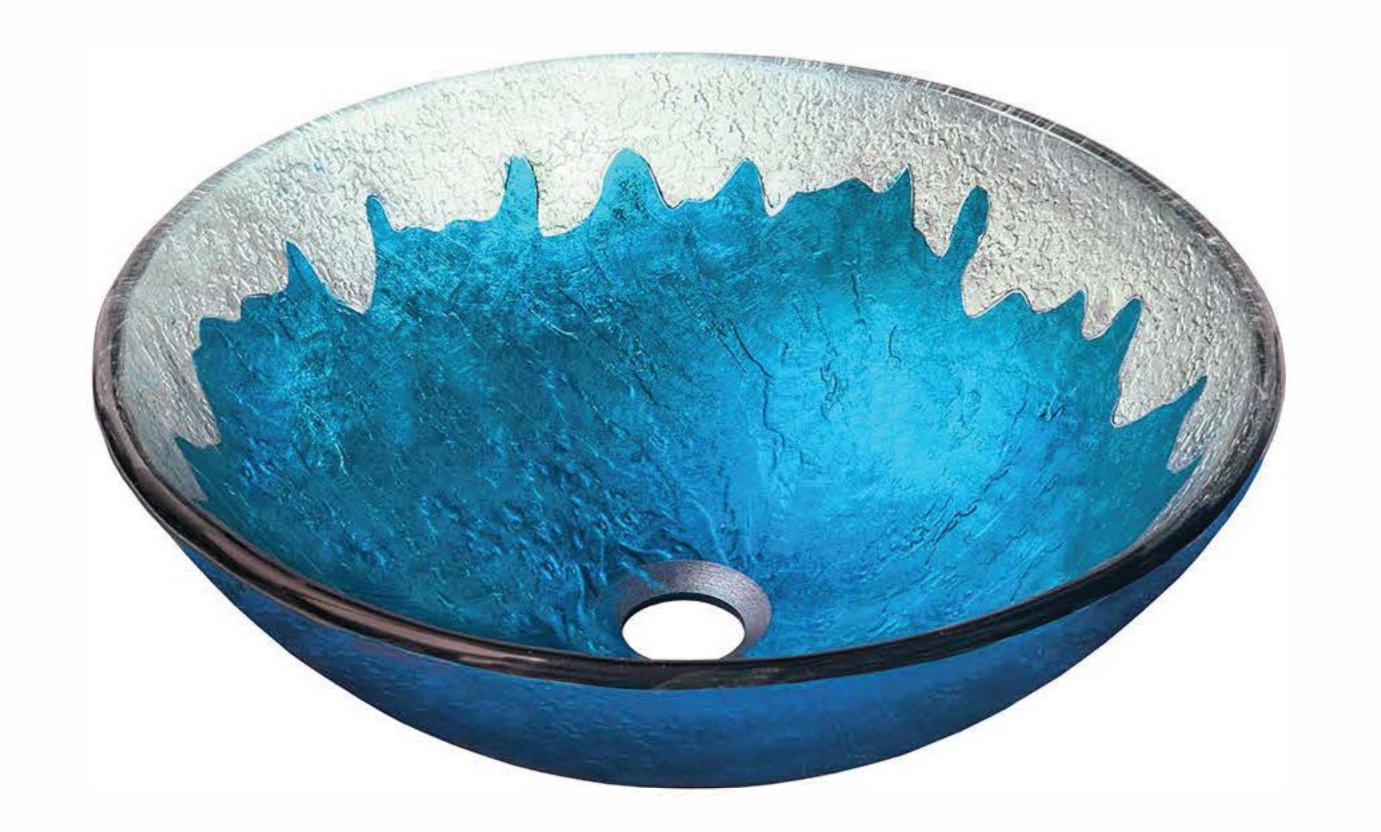

## NOHP-G017 DIACCIO Glass Vessel Bathroom Sink

Requested By:

Specific Features:

#### STANDARD SPECIFICATIONS:

- Round hand painted vessel sink
- Bright blue with silver trim
- High tempered glass
- Stain and scratch resistant inside
- Textured painted outside
- Above counter installation
- Standard U.S. plumbing connection
- 1.75-inch drain opening
- Novatto faucet and drain sold separately